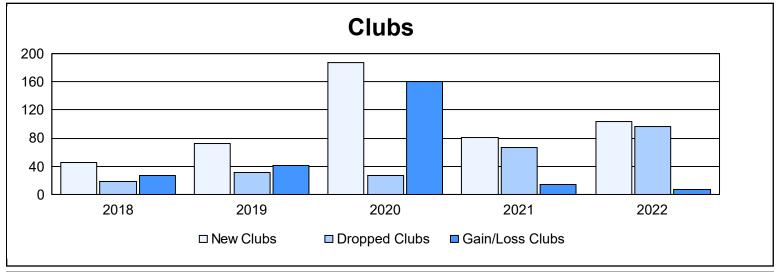

| Year      | New<br>Clubs | Dropped<br>Clubs | Gain/<br>Loss<br>Clubs | New<br>Members | Charter<br>Members | Reinstate<br>Members | Transfer<br>Members | Total<br>Member<br>Added | Total<br>Members<br>Dropped | Gain/<br>Loss<br>Members |
|-----------|--------------|------------------|------------------------|----------------|--------------------|----------------------|---------------------|--------------------------|-----------------------------|--------------------------|
| 2017-2018 | 46           | 19               | 27                     | 4,078          | 1,930              | 447                  | 45                  | 6,500                    | 4,645                       | 1,855                    |
| 2018-2019 | 73           | 31               | 42                     | 2,011          | 1,461              | 529                  | 63                  | 4,064                    | 4,548                       | -484                     |
| 2019-2020 | 187          | 27               | 160                    | 1,238          | 1,921              | 492                  | 81                  | 3,732                    | 5,746                       | -2,014                   |
| 2020-2021 | 81           | 67               | 14                     | 2,128          | 1,458              | 378                  | 58                  | 4,022                    | 4,529                       | -507                     |
| 2021-2022 | 104          | 96               | 8                      | 3,000          | 3,068              | 469                  | 119                 | 6,656                    | 5,607                       | 1,049                    |
| Average   | 98           | 48               | 50                     | 2,491          | 1,968              | 463                  | 73                  | 4,995                    | 5,015                       | -20                      |