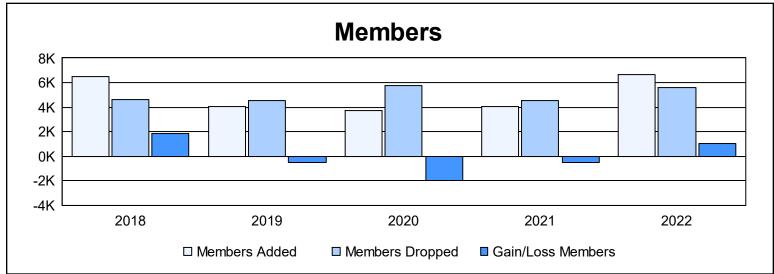

| Year      | New<br>Clubs | Dropped<br>Clubs | Gain/<br>Loss<br>Clubs | New<br>Members | Charter<br>Members | Reinstate<br>Members | Transfer<br>Members | Total<br>Member<br>Added | Total<br>Members<br>Dropped | Gain/<br>Loss<br>Members |
|-----------|--------------|------------------|------------------------|----------------|--------------------|----------------------|---------------------|--------------------------|-----------------------------|--------------------------|
| 2017-2018 | 46           | 19               | 27                     | 4,078          | 1,930              | 447                  | 45                  | 6,500                    | 4,645                       | 1,855                    |
| 2018-2019 | 73           | 31               | 42                     | 2,011          | 1,461              | 529                  | 63                  | 4,064                    | 4,548                       | -484                     |
| 2019-2020 | 187          | 27               | 160                    | 1,238          | 1,921              | 492                  | 81                  | 3,732                    | 5,746                       | -2,014                   |
| 2020-2021 | 81           | 67               | 14                     | 2,128          | 1,458              | 378                  | 58                  | 4,022                    | 4,529                       | -507                     |
| 2021-2022 | 104          | 96               | 8                      | 3,000          | 3,068              | 469                  | 119                 | 6,656                    | 5,607                       | 1,049                    |
| Average   | 98           | 48               | 50                     | 2,491          | 1,968              | 463                  | 73                  | 4,995                    | 5,015                       | -20                      |